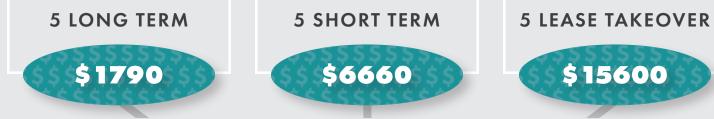

|       | 14%                    | \$210                             |

| Monthly Lifetime |        |     | \$2000 |
|------------------|--------|-----|--------|
| 10th Referral    | \$2000 | 20% | \$300  |
| 9th Referral     |        | 19% | \$285  |
| 8th Referral     |        | 18% | \$270  |
| 7th Referral     |        | 17% | \$255  |
| 6th Referral     | \$1000 | 16% | \$240  |
| 5th Referral     |        | 15% | \$225  |
| 4th Referral     |        | 14% | \$210  |
|                  |        |     | •      |

Passive Income \$3000

\$39200

**Passive Income Year One** 

(10 Units)

Passive Income Year One (10 Units) \$4,450

| P         | ASSIVE IN | COME       |
|-----------|-----------|------------|
| See the I | potential | . UNLOCKED |

YEAR 1 INCOME 🕨 🕨

**Passive Income** 



## YEAR 1 INCOME POTENTIAL REFERRING JUST 5 OF EACH!